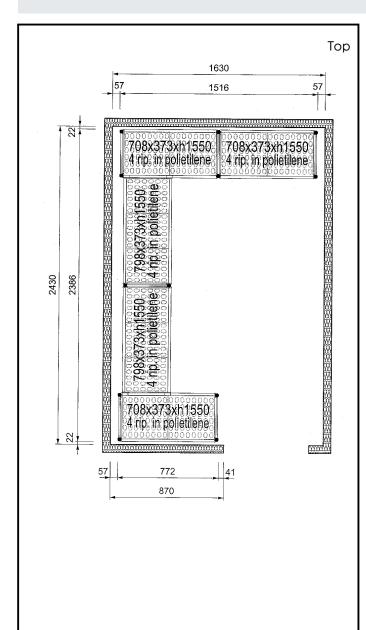

## Stainless Steel Preparation Aluminum Shelving Set for 1630x2430 mm cold rooms

| ITEM #  |  |
|---------|--|
| MODEL # |  |
|         |  |
| NAME #  |  |
| SIS #   |  |
| AIA#    |  |

137093 (CRS1624)

### Item No.

4-level shelving set. Designed for corner installation along the sides of the cold room. Louvered sectional polyethylene shelves (depth=373mm). Aluminium (20 micron) side uprights (height=1550mm). Adjustable feet.

### **Key Information:**

External dimensions, Width:

137093 (CRS1624)708 mmExternal dimensions, Depth:373 mmExternal dimensions, Height:1550 mmMax loading weight:3400 kgNet weight:67 kgUprights2